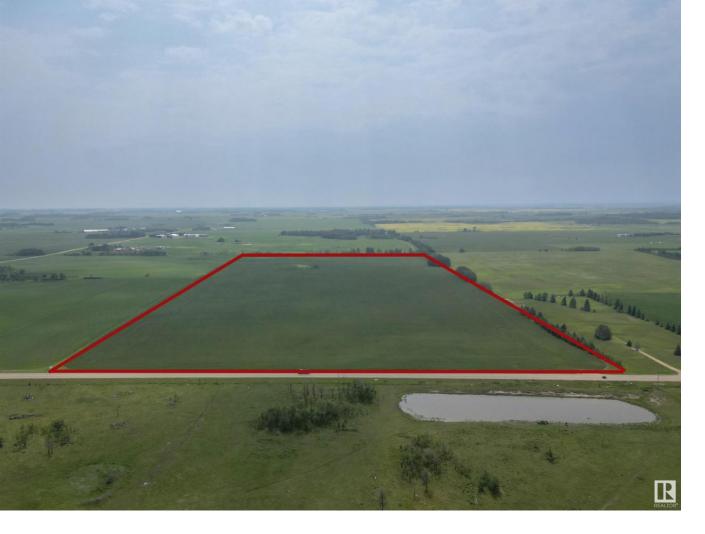

## Sec Hwy 623 RR 244 Rural Leduc County AB

\$3,200,000

Discover a golden opportunity to create a haven of luxury country residential properties on this remarkable parcel of vacant land, spanning an expansive 75.21 acres. Located on Rollyview Road, nestled between Range Roads 245 and 244, this pristine land presents an exceptional canvas for your development aspirations. Located very close to Leduc and all city services and amenities. Zoned as Country Residential, this land presents an excellent opportunity for developers to create an exclusive community of country residential residences.