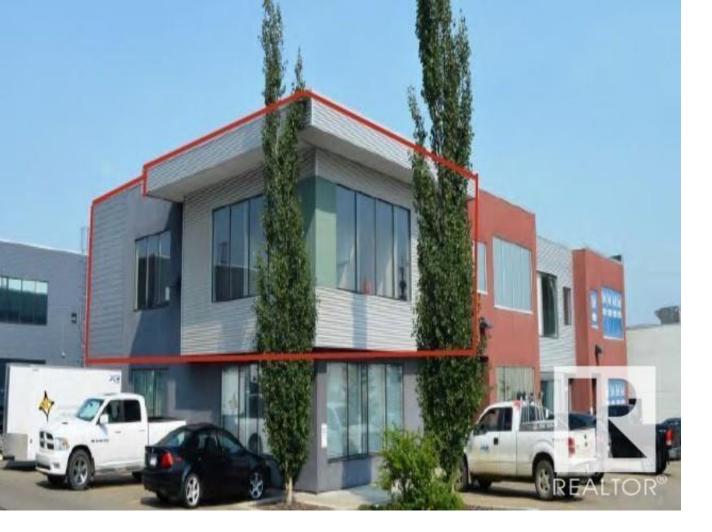

## Edmonton Alberta

\$15

1,775 sq ft (+/-) of second floor office space Located on Roper Road just 1 km from Whitemud Dr. and surrounded by several restaurants Bright SE facing corner unit equipped with a fireplace, office furniture and reception area 8 offices, 2 meeting rooms, 1 boardroom, 1 kitchen, 1 separate bathroom and large reception area Ample parking with roughly 3.5 stalls per 1,000 sq ft (id:6769)