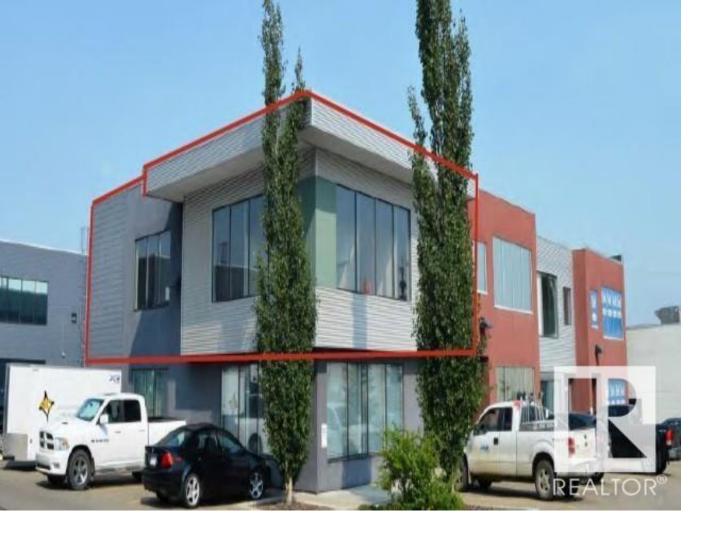

## 7317 Roper Road Second Floor Edmonton AB

\$(

1,775 sq ft (+/-) of second floor office space Located on Roper Road just 1 km from Whitemud Dr. and surrounded by several restaurants Bright SE facing corner unit equipped with a fireplace, office furniture and reception area 8 offices, 2 meeting rooms, 1 boardroom, 1 kitchen, 1 separate bathroom and large reception area Ample parking with roughly 3.5 stalls per 1,000 sq ft