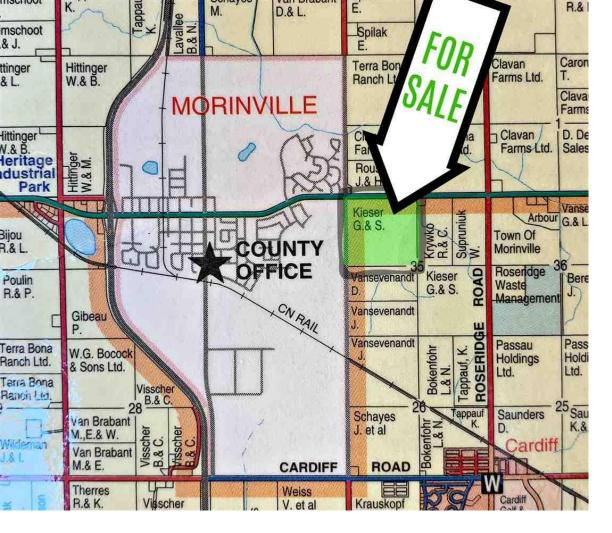

## Rural Sturgeon County Alberta

Amazing Opportunity!! 148.711 acres of current farmed land with future redevelopment possibility. #1 soil, excellent for canola and barley crops. Superior long term hold. This property is adjacent to the town of Morinville on the East side, Secondary Hwy 642 and Range Road 252. Sellers will lease back and stagger purchase price. manawin ditch tax 42.03 for 2024 (id:6769)