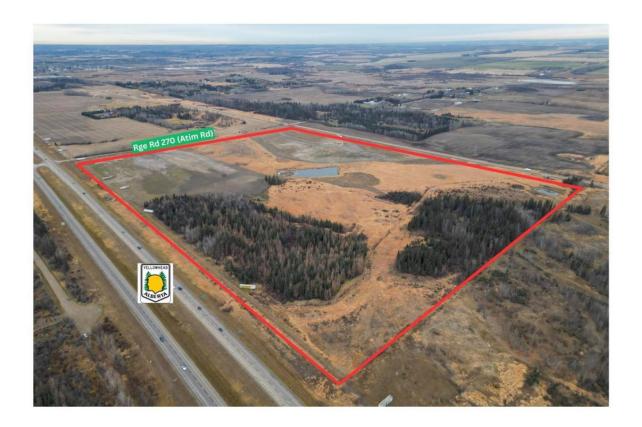

## Rural Parkland County Alberta

\$7,500,000

Unlock the potential of this expansive 119+/- acre parcel, strategically located on the east side of Spruce Grove at a high-visibility location at the corner of Highway 16 (Yellowhead) and Atim Road (Rge Rd 270). Zoned HC - Highway Commercial District. This bare land offers a rare opportunity for developers, investors, or businesses looking to establish a presence in a rapidly growing area just 15 minutes from the west end of Edmonton. Currently utilized as farmland, this unserviced lot is a blank canvas ready for your vision. The 119+/- acres consists of mostly flat, open land with approximately 50 acres of treed land, providing flexibility for a variety of commercial developments. Municipal water line at Hwy 44, sewer line on north side of property at TWP Rd 532A, gas line runs north to south through the property. (id:6769)