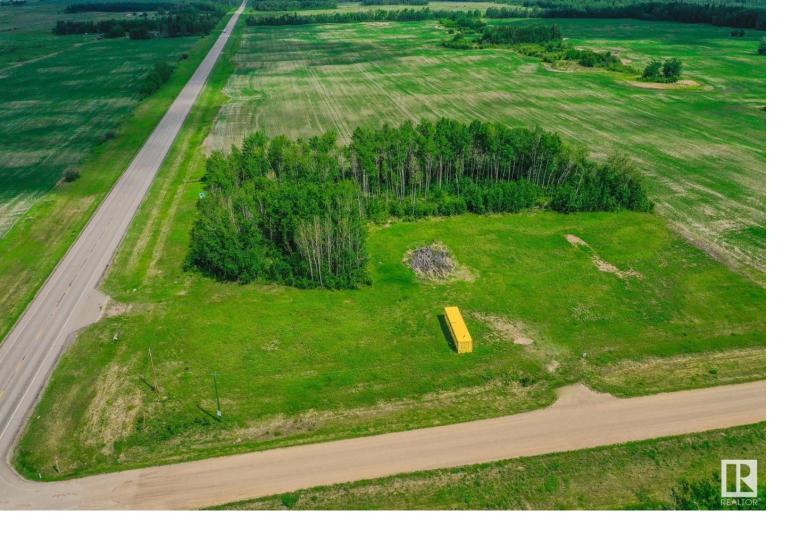

## SW-27-63-20-W4 Rural Athabasca County AB \$49,000

2.68 Acres with Highway 63 exposure. The approach is in, power is at the property line, a flat site that is partially treed. This would be a fantastic opportunity for advertising revenue - currently generating \$300/yr for one sign, and you have the space for more signage, and more revenue. Or, use this parcel as a great affordable spot to build, move in a modular or park the RV and kick back for the weekends with crown land right nearby. 15 Minutes to Boyle & 10 Minutes to Newbrook.