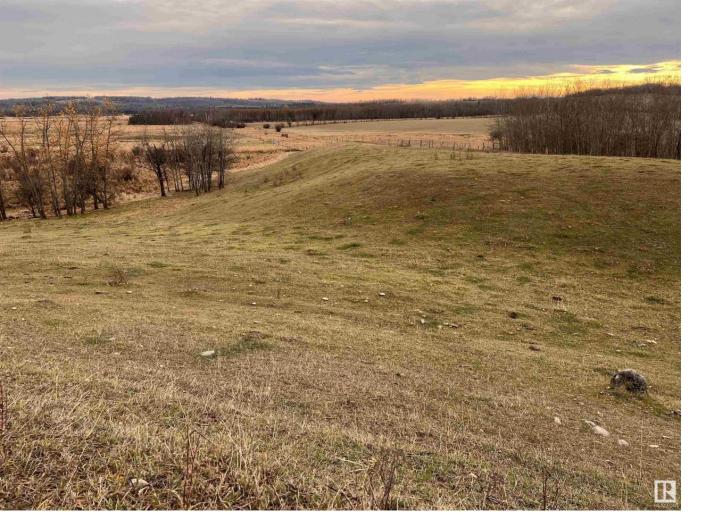

## SW-28-53-6- W5 Rural Parkland County AB \$450,000

184.58 acres of fenced & cross fenced land that touches onto Lake Isle at the back of the property. Seller recently spent \$70,000 on fencing. Great set up for cattle with a creek going through the middle of the property top to bottom. There is a small dug out. The raised area would be a great place to build a home and have a view of Lake Isle. Power is close by. You can see the power line on the north side of property. Gas Co-op pipeline is across Hwy 633 on north side. Seller belongs to the Alus Parkland program and receives \$1,600 per year in revenue. To review what the Alus program is all about google ALUS PARKLAND. You are not tied to this program. It is optional.