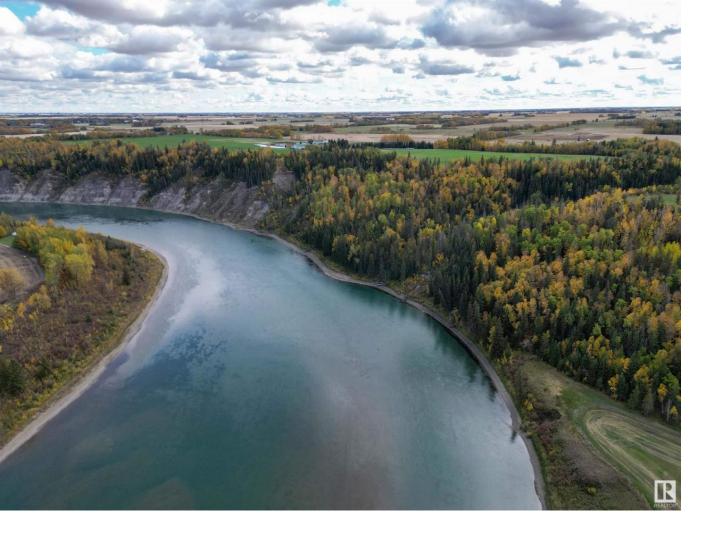

## Rural Leduc County Alberta

\$1,400,000

Located on the North Saskatchewan River, this prime riverfront land is a rare opportunity just minutes from Devon. Exceptional investment or development potential of 136.62 acres presently used as Agriculture. Expand your portfolio and seize the chance to have your own direct exclusive river access where the open farmland stretches along the water's edge and it's stunning natural beauty. Landscape begins to rise from river valley with roadway thru natural ravine a mixed mature forested hill where visiting wildlife find tranquility. At top of the parcel panoramic elavated river views are so picturesque. Upper level land is producing income from oil/gas revenue and cropped arable land, this corner location allows easy road access for farming operations. Potential growth of agriculture ventures, home, business, recreation where as this versatile property is spacious enough for your own vision. Create your place on the historical North Saskatchewan river, keep it to yourself or share it with others. (id:6769)