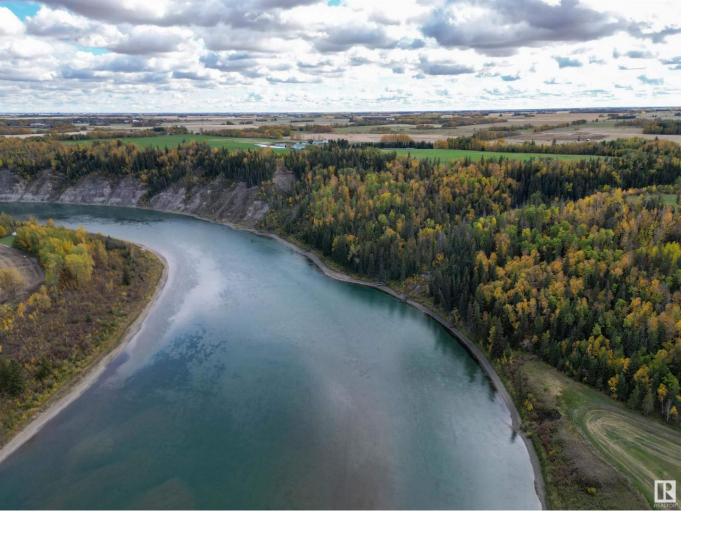

## SW 32 50 26 W4 Devon River Valley Rural Leduc County AB

\$1,400,000

Located on the North Saskatchewan River, this prime riverfront land is a rare opportunity just minutes from Devon. Exceptional investment or development potential of 136.62 acres presently used as Agriculture. Expand your portfolio and seize the chance to have your own direct exclusive river access where the open farmland stretches along the water's edge and it's stunning natural beauty. Landscape begins to rise from river valley with roadway thru natural ravine a mixed mature forested hill where visiting wildlife find tranquility. At top of the parcel panoramic elavated river views are so picturesque. Upper level land is producing income from oil/gas revenue and cropped arable land, this corner location allows easy road access for farming operations. Potential growth of agriculture ventures, home, business, recreation where as this versatile property is spacious enough for your own vision. Create your place on the historical North Saskatchewan river, keep it to yourself or share it with others.