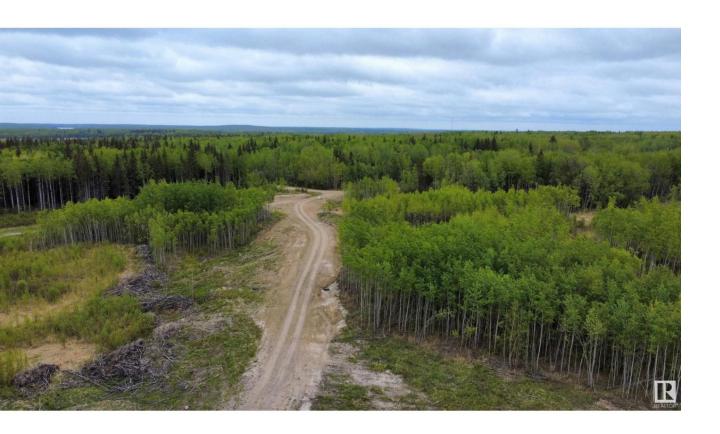

## Rural Athabasca County Alberta

\$224,900

Fantastic opportunity to own your own quarter section of land! This property features a recently added dugout and is fenced on two sides, with the other two fence lines already cleared and ready for poles and barbed wire-making it easy to complete for pasture use. Alternatively, use it as a weekend getaway, as it's conveniently located near several lakes, including Skeleton Lake, just five minutes away. Whether you're looking for recreational land, a peaceful retreat, or the perfect spot to build your dream home, this property offers endless possibilities! (id:6769)