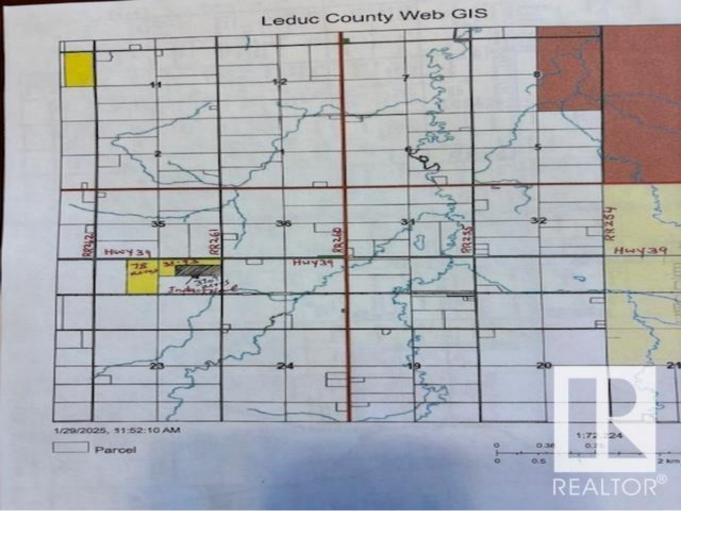

## Rural Leduc County Alberta

\$1,842,468

Amazing parcel of land 76 acres, located on HWY39 and RR 261 in the southwest corner. Excellent HWY 39 location. 37.07 acres, more or less, out of 76 acres are already rezoned to: INDUSTRIAL / Agricultural RESOURCE District and 38.93 acres are still agricultural. Great piece of land for Highway Industrial / Agri Business type of uses. Another piece - 78 acres immediately west of these 76 acres are also available for sale for: \$1,014,000 / \$13,000 an acre. 78 acres are also located on HWY 39 between RR 261 & 262 in Leduc county. These Lands are well located right on HWY, only 3 miles West of city of Leduc & Edmonton International Airport. Easy Access to HWY 60 & QEII (HWY2) via HWY 39. (id:6769)