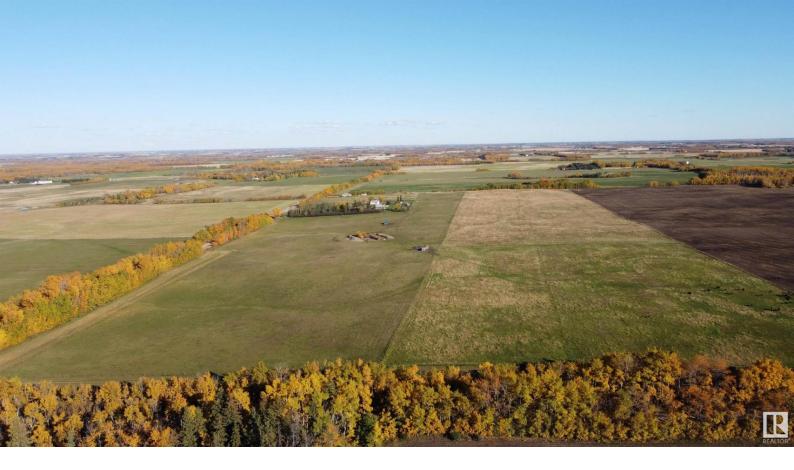

## Township 481 Range Road 263 Rural Leduc County AB

\$419,000

Tired of the city life? Looking to own a piece of paradise? Or looking to expand your farm operation? Build your dream home on this 67.39 acres of land, and still have room for raising livestock or simply to enjoy the countryside. Short commute to Leduc and Edmonton International Airport. The property cross fenced with a dugout and services nearby.