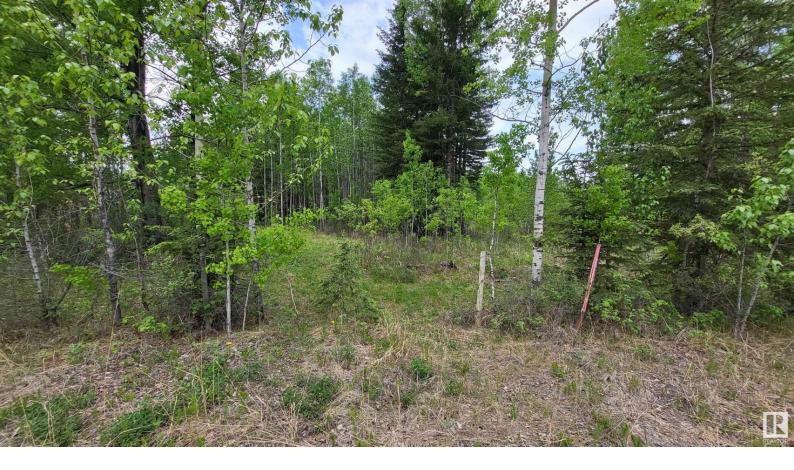

## TWP 501 Range Road 91 Lot 2 Rural Brazeau County AB \$74,000

Quiet, treed and vacant. Imagine waking up to the sound of birdsong and walk out your door with your coffee, to see deer grazing in the pasture. Collect your fresh eggs from your heritage chickens out back and check the garden to see if the deer got to it. This is the reality of rural life. This 4 acres has been subdivided and the approach is in. A small clearing has been made to get you started that is large enough to set up your base camp. You get to decide what you want. Services are available, but not yet in. This acreage is close to the Pembina River bridge with public access for fishing and only a mile from crown land to the North West. This would make a great little camping and recreation spot until you are ready to retire. No timeline for building and low taxes. GST will apply.