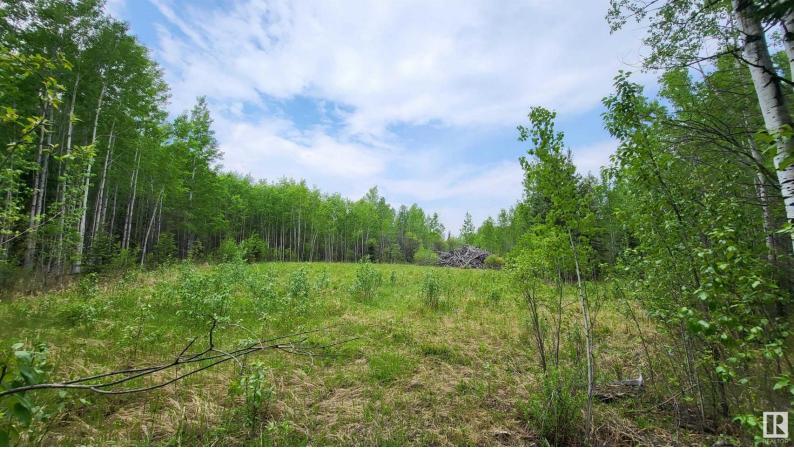

## Twp 501 Range Road 91 lot 3 Rural Brazeau County AB

\$74,000

Looking for a country escape in an aspen forest? How about 4 acres partly cleared close to the Pembina River and Crown lands. A hunting, bird watching and fishing enthusiast dream location. This lot is un-serviced but utilities are available if needed. Start your off grid life with your land and spend summers enjoying the area. Camp or set up your RV for a year round getaway only 1.5 hrs from Edmonton or Edson. There are no building time lines for development. This land is out of subdivision, off an agricultural quarter in Brazeau County with the lowest taxes. The closest town is Drayton Valley, about 15 minutes away. There are campgrounds, horse trails, river rafting, golfing and groceries nearby. GST will be applicable. Listing Presented By: