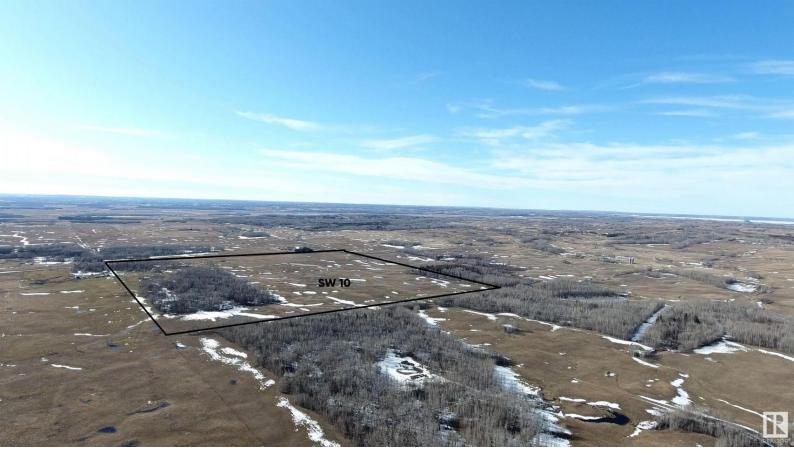

## TWP 511A RR 43 Rural Parkland County AB

\$425,000

1TransAlta is selling off properties to allow families to come back to the community. 161 Acres located in the SW Quarter of Section 10 (bordered to the west on RR43 which is paved) - The property is fully fenced and the south edge is mostly treed while the north 2/3 is wide open. The property has multiple surface leases totalling approx. \$6800/year. A lease road runs from the west side all the way to the southeast corner. The attached virtual tour will provide more arial video.