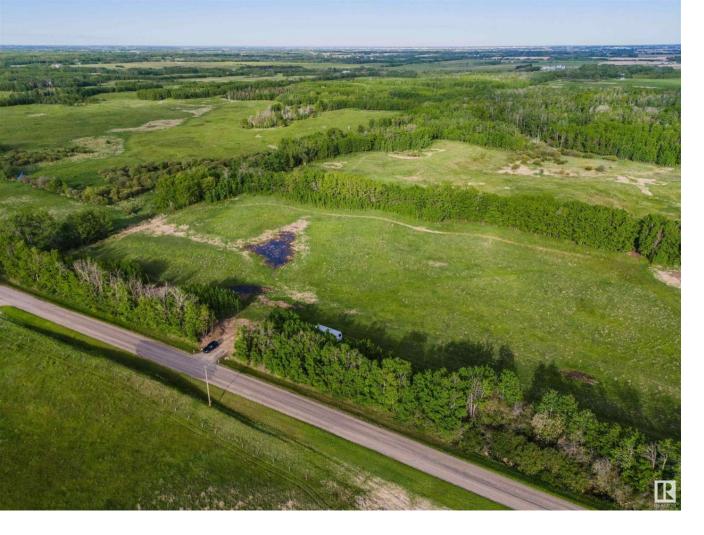

## Rural Strathcona County Alberta

\$1,100,000

Development opportunity with this expansive 53-acre parcel, strategically located just minutes from the city. Perfectly suited for building, subdividing, and a wide array of development projects, this property offers unparalleled potential for investors, developers, and visionaries looking to create a thriving community or capitalize on the current market! If creating the subdivision of your dreams is for you walkout lots, small or large acreage parcels, let your imagination create a stunning community with close proximity to Sherwood Park, Edmonton and Beaumont! (id:6769)