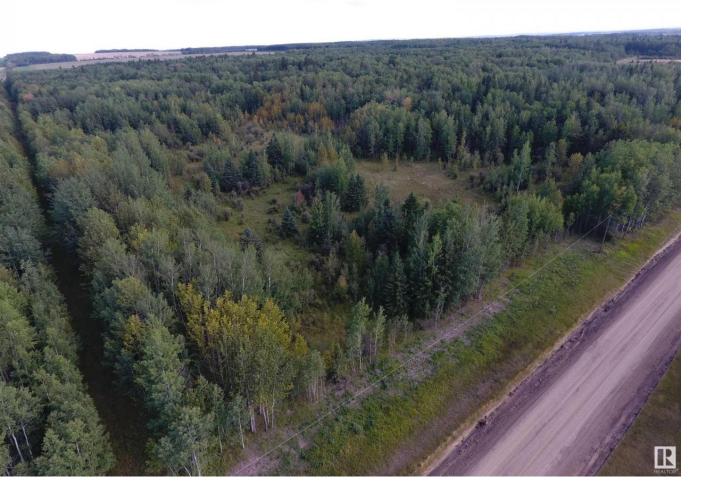

## TWP 530 RR 83 Rural Yellowhead AB \$190,000

WHAT A BEAUTIFULLY TREED SECLUDED 80 +/- ACRES AN HOUR FROM EDMONTON! Build your dream home here or have a weekend get-a-way and park your RV or just own a piece of Alberta. There are plenty recreational activities in the area to suit everyone: quadding; sledding; hunting; fishing; canoe the Pembina or McLeod rivers; golf; hike & explore or just relax and enjoy nature. Only 2.5 miles off Hwy 16 on a dead-end road and 15 minutes from Evansburg. This land must be seen to be appreciated! GST is due on the sale.