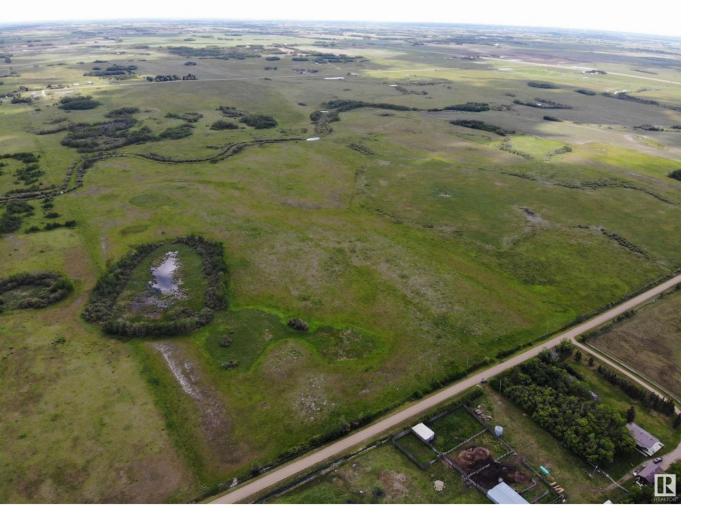

## Rural Lamont County Alberta \$250,000

This scenic 80-acre of vacant land is for sale and is located in the heart of Rural Lamont County. It is a perfect place to build your dream home, raise your farm animals and getaway from the busy city life to enjoy peace & quiet. Located Close to Highway 16, making your commutes convenient to Edmonton, Vegreville, Lamont, and Mundare. Currently utilized as pastureland, it features a serene creek meandering through the landscape, adding to its natural charm and potential for diverse agricultural uses. (id:6769)