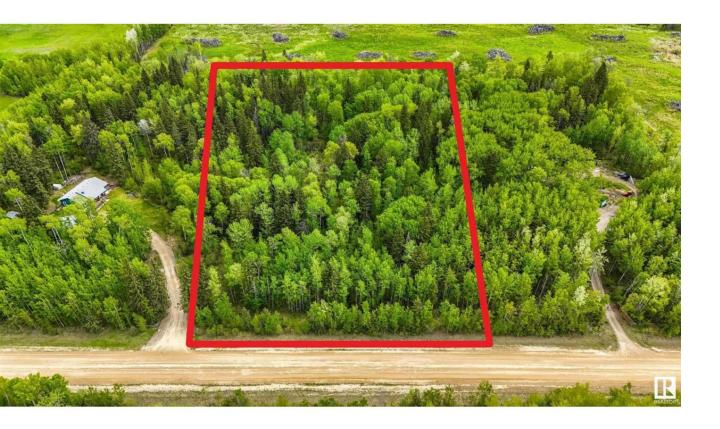

## Rural Lac Ste Anne County Alberta

\$129,900

BUILD YOUR DREAM! Welcome to this peaceful property, located mere minutes from Wabamun. If you're looking for the perfect place to build your DREAM HOME, featuring 4.99 acres, where nature is everywhere you turn, you've found it. Gas & Power are both available at the property line, so bring your ideas and start building the home of your dreams. If location is important to you, you will love being a short drive from the charming community of Wabamun. You'll also appreciate being moments away from Highway 16, making a commute to Spruce Grove, Stony Plain or Edmonton within reach. Don't delay, come have a look at this property today! (id:6769)