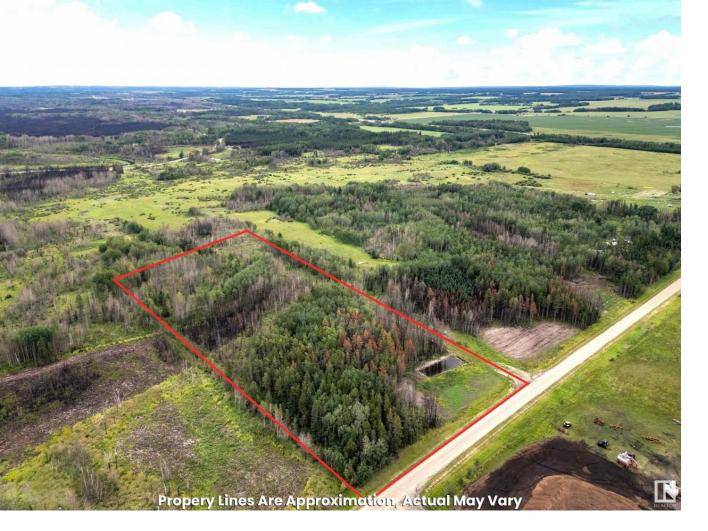

## TWP 535 RRD 91 Rural Yellowhead AB \$108,500

Discover the Perfect Blend of Natural Beauty and Convenience With This 9.93 Acre Property. Nestled in a Charming Rural Community, This Land Offers a Mix of Treed Areas With Mature Majestic Spruce and Poplar and Scenic Open Spaces, Providing a Serene Setting For Your Dream Home or Recreational Retreat. A Picturesque Pond Adds to the Tranquil Atmosphere, Making it a Great Spot For Nature Lovers. Located Just an Hour From Edmonton and Less Than an Hour to Edson, This Property is Close to Pavement, Ensuring Easy Access All Year Round. Some Trees on the Property Have Been Touched by Fire, But the Majority of the Land Remains Untouched and Ready For Your Vision. This is a Rare Opportunity to Own a Piece of Land in a Peaceful Rural Area While Not Far From Urban Amenities. Don't Miss Out on Making This Property Your Own! Listing Presented By: