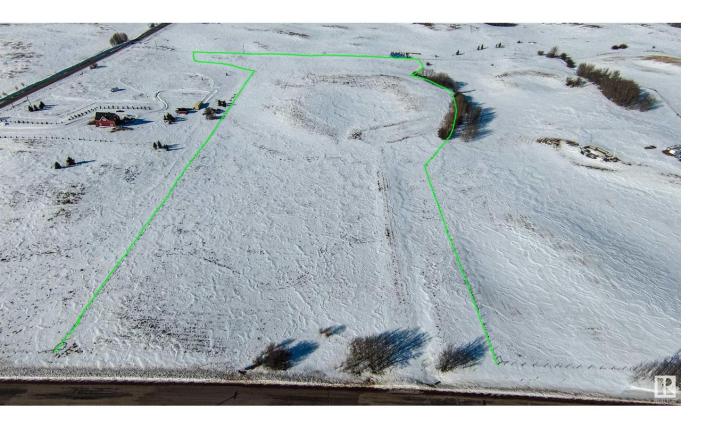

## Rural Strathcona County Alberta

\$369,000

Design, develop, build and ENJOY your dream property with amazing views and serene quiet! 17 acres, 15 minute drive to Sherwood Park or Fort Sask, even closer to Ardrossan, all on pavement! Services are at the road (nat gas, electric, fiber optic), county garbage collection and mail delivery. Check out the virtual tour! (id:6769)