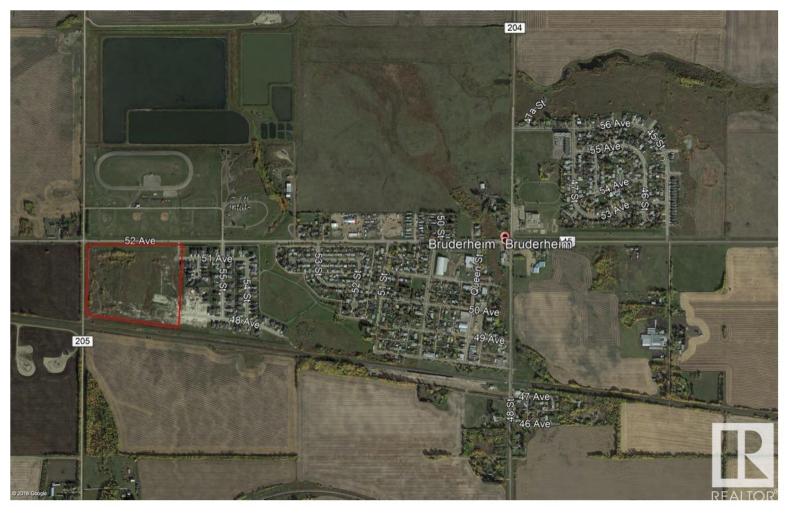

## TWP 560 RR205 Bruderheim AB

\$2,900,000

Located in the middle of the Alberta Industrial Heartland within the Town of Bruderheim & in the West Woodlands Subdivision is a 25.8 acres shovel ready parcel of land. Planning and Engineering is approved for 80 single family lots, 50 duplex lots, 11 townhouse lots and 2.8 Acres of commercial/mixed-use development and the plan can still be customized. Stages of development 3A 6.0 acres, Stage 3B 7.6 acres, Stage 3C 7.4 acres, Stage 3D 4.8 acres. Construction can be staged with minimal offsite improvements to not hinder the initial stage. Fully serviced - water, sewer. power, natural gas and high speed internet at two roadway connections. Two serviced lots included in sale for show home purposes. The site is across from the town sports grounds, campground & skate park. Bruderheim is approximately 20 kms from Fort Saskatchewan & 47 kms to the Anthony Henday. Also within easy commuting distance to numerous plants. Added bonus is the Town offering a 3 year property tax savings program for new builds.