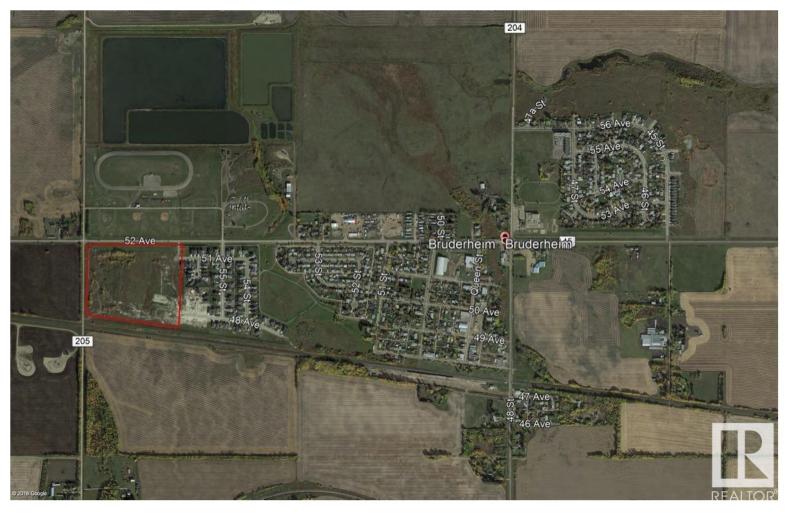

## Bruderheim Alberta

\$2,400,000

Located in the middle of the Alberta Industrial Heartland within the Town of Bruderheim & in the West Woodlands Subdivision is a 25.8 acres shovel ready parcel of land. Planning and Engineering is approved for 80 single family lots, 50 duplex lots, 11 townhouse lots and 2.8 Acres of commercial/mixed-use development and the plan can still be customized. Stages of development 3A 6.0acres, Stage 3B 7.6 acres, Stage 3C 7.4 acres, Stage 3D 4.8 acres. Construction can be staged with minimal offsite improvements to not hinder the initial stage. Fully serviced - water, sewer. power, natural gas and high speed internet at two roadway connections. Two serviced lots included in sale for show home purposes. The site is across from the town sports grounds, campground & skate park. Bruderheim is approximately 20 kms from Fort Saskatchewan & 47 kms to the Anthony Henday. Also within easy commuting distance to numerous plants. Added bonus is the Town offering a 3 year property tax savings program for new builds. (id:6769)