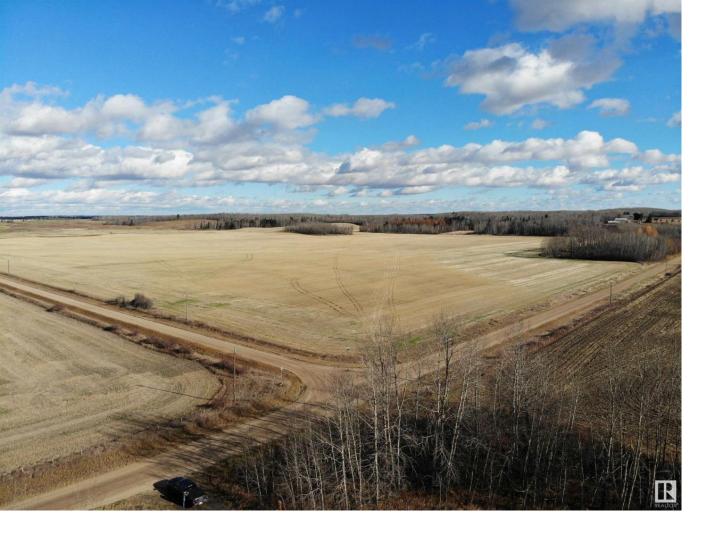

## Twp 582 and Rge Rd 33 Rural Barrhead County AB

\$899 000

Quality Pembina River Valley 1/4 section 8 miles South of Barrhead. Quality soils and flat topography with light roll in NE corner. Approximately 127 acres currently in as cereal grain and canola productions with fairly recent years in hay production adding to the soils positive structure. Small portions of bush on property may be broken to add to cultivatable acres. A great opportunity in moving forward with your farming capabilities and production.