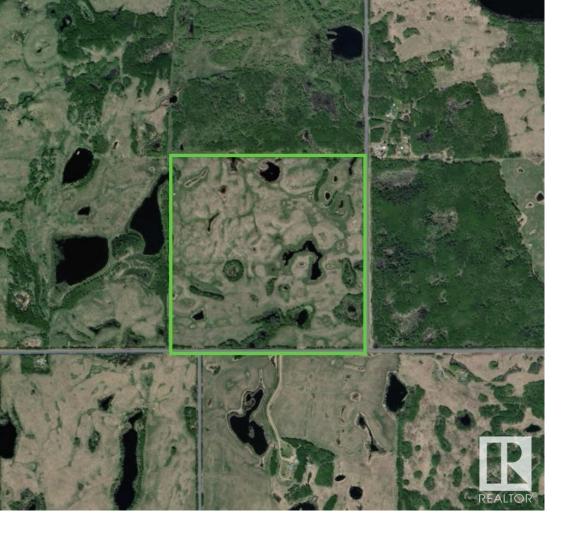

## TWP 590 RR 115 Rural St. Paul County AB \$395,000

155 Acres of pasture land located south west of the town of Ashmont in rural St. Paul county. This land is fully fenced perfect for grazing cows. The property boasts acres of rolling hills, presenting an opportunity for those looking for a recreational getaway. Newer 4 wire fence on North and West side, seller is willing to negotiate new fence on East and South if needed. Regulation size PFRA dugout on property.