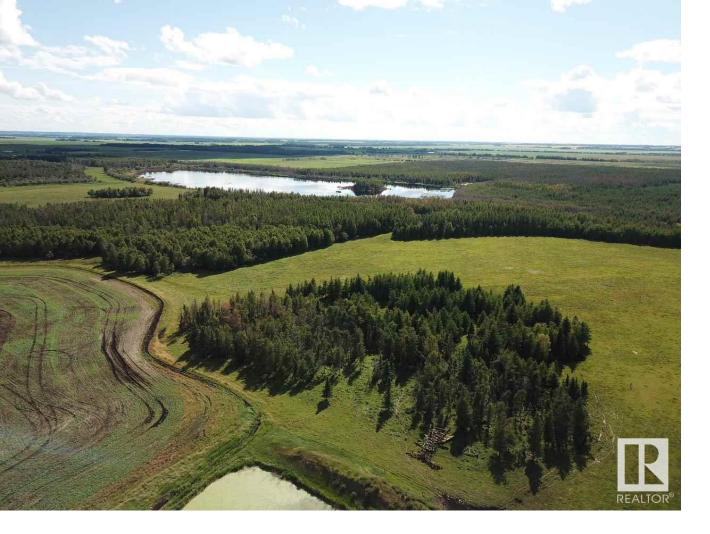

## Rural Westlock County Alberta

\$279000

159 acre Recreational Paradise situated on the edge of a private shallow body lake & backing onto 50 plus sections of Crown Land for endless miles of pristine natural area access including quadding, wildlife enjoyment & hunting. Winter activities include easy access to the Northern lights Snowmobile Trail as well as links to the Trans Canada Snowmobile Trail. Quality built modern Trappers cabin situated amongst mature sheltering bush features professional solar power panels & electrical system as well as wood stove & conveniences for 4 season camping usability. Amazing winter & summer scenery, pristine bird watching & wildlife interaction. Short trail commute to many other natural points of interest. Additional excellent grass producing ability w/ good livestock perimeter fencing currently being pastured. Unimproved road allowance access allows for your own private oasis & pristine natural interaction rarely found these days. A value investment in both land & your own personal health & enjoyment (id:6769)