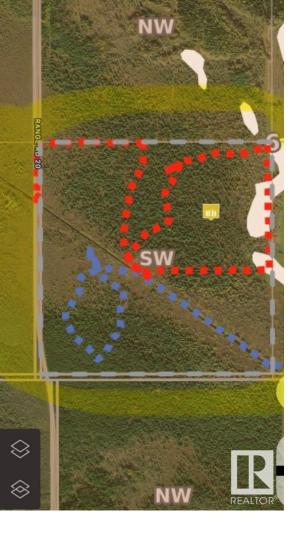

## Rural Westlock County Alberta

\$150,000

Discover 158 acres of pristine wilderness, featuring towering spruce, tamarack, and a variety of native trees. This property offers endless possibilities--whether you're seeking a secluded retreat for hunting, building an off-grid cabin, or exploring timberland opportunities for logging. A prominent drainage ditch runs through the property, complemented by several cut lines, providing excellent access and natural features. To the north and northwest, multiple sections of Crown land border this parcel, offering a seamless extension of the rugged terrain. Perfect for outdoor enthusiasts and those seeking true privacy in nature's embrace. (id:6769)