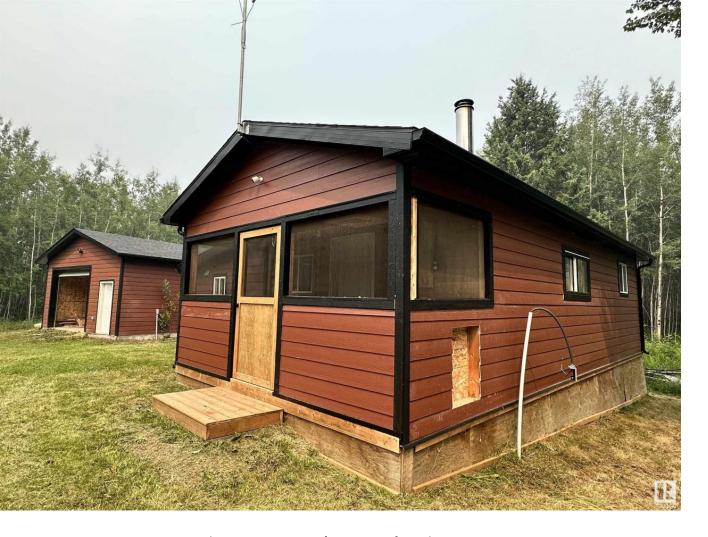

## Twp 632 Rge Rd 254 Rural Westlock County AB

\$299,000

Welcome to this one-of-a-kind 4 season cabin on a private and serene 5 acres, located just 1 mile East of Long Island Lake. This two-bedroom, one-bathroom abode is nestled in nature, making it the perfect place to enjoy the peaceful outdoors. As you enter the cabin, you will be taken aback by the rustic charm of its wood construction and wood burning stove. The cozy living area is filled with natural light and features an addition that adds a good size kitchen and full size bath for your convenience. Also has a 8x12 patio deck. On top of all the modern amenities, the cabin in tied down and has a security system for added safety. Enjoy the outdoors with a fire pit with plenty of space for gathering and entertaining. The newly built 22x26 shop is great for any projects or hobbies while still having plenty of space outside for guests or gardening etc. This property also comes with the added benefit of a new drilled well, new breaker panel, new plumbing, covered patio, new shingles on cabin and shop and more!