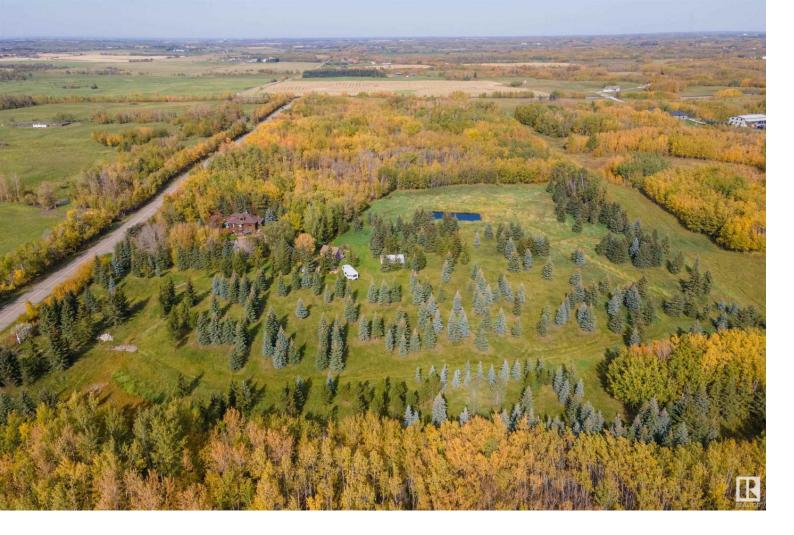

## Twp Rd 505 Range Road 233 Rural Leduc County AB

\$649,000

WOW! If you are looking for a beautiful property to build your ESTATE HOME, HOBBY FARM, or simply enjoy the great outdoors till you decide, look no further than this wonderful 11 ACRE PARCEL of land with AMAZING PLANTED TREES, some pasture/hay & pavement to the door all just 6 minutes from Beaumont. Just south of FRESHLY PAVED, Township Road 510, and located on Range Road 233, or also accessible from the South on Nisku Road (Highway 625). SCHOOL BUS TO THE DOOR for transportation from both the Black Gold & Star Catholic school systems in BEAUMONT. 15 minutes to Sherwood Park, 15 minutes to South Common and 15 minutes to the Edmonton International Airport, what a beautiful piece of land in a great location! Current ZONING IS AGRICULTURE/COUNTRY RESIDENTIAL/TRANSITIONAL as the RR 233 has numerous Country Residential subdivisions already on it, so the possibilities are endless! As long as the hay on the land is being cut, or the land is being utilized agriculturally, then agricultural taxes will be assessed.