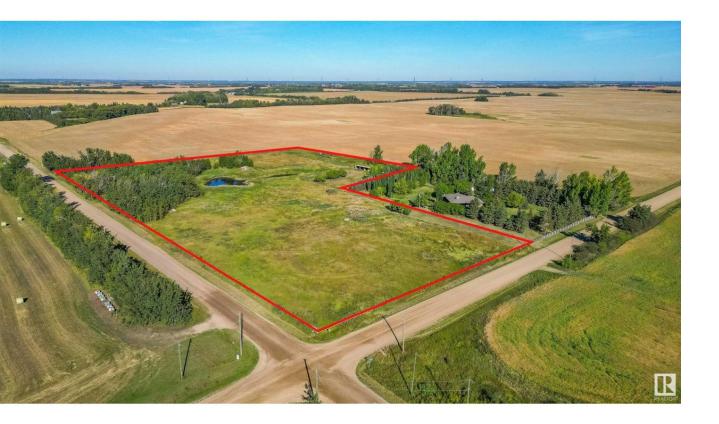

## Rural Sturgeon County Alberta

RARE OPPORTUNITY!! ACREAGE LAND- 10.89 Acres ideally located just minutes from the growing communities of Fort Saskatchewan & Gibbons! It is one mile off pavement with services at the road. Potential to tie into the Municipal waterline that runs along the south end of the property. This level land parcel is fenced and X-fenced and has a year-round dugout. The property is equipped with a 30'x70' tarped Quonset and a 14'x60' Horse Shelter. The acreage parcel is ZONED AG-MINOR, allowing up to 2 accessory dwelling units, an accessory building (i.e. SHOP up to 5000sqft) and Home-Based Business opportunities (level 1 & 2). The 10.89 acres offers possibilities for a variety of Agriculture-related uses, such as an equestrian facility, market garden, or landscaping contractor services. BUILD YOUR DREAM HOME AND MORE! In addition, the Fort In View Golf Course is only 3 minutes down the road! (id:6769)