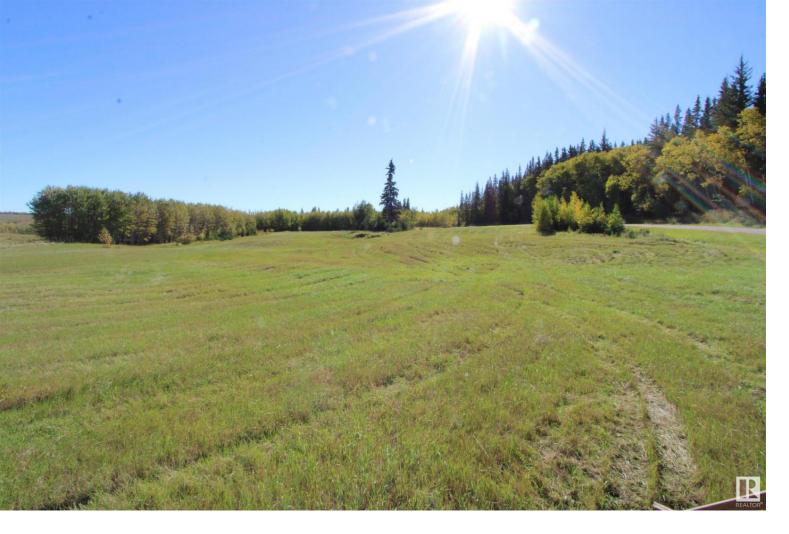

## TWP RD 572 Range RD 80 Rural St. Paul County AB

\$329,000

Discover the beauty and potential of this expansive 120.79-acre parcel, perfectly situated for your next venture! This property boasts a blend of lush trees, open hay fields, and picturesque pastureland, offering a stunning backdrop for any agricultural, recreational, or development opportunity. Divided by well-maintained roads and the scenic Iron Horse Trail, this property provides excellent access for both transportation and outdoor activities, making it perfect for hiking, horseback riding, ATV and more. Whether you're looking to expand your farming operation, create a private retreat, or develop residential lots, this land offers limitless possibilities. With mature trees and open spaces, this property is a nature lover's paradise, providing ample opportunities for wildlife watching and outdoor recreation. Don't miss this rare opportunity to own a significant piece of land that beautifully balances productivity and tranquility. Explore the possibilities that await.