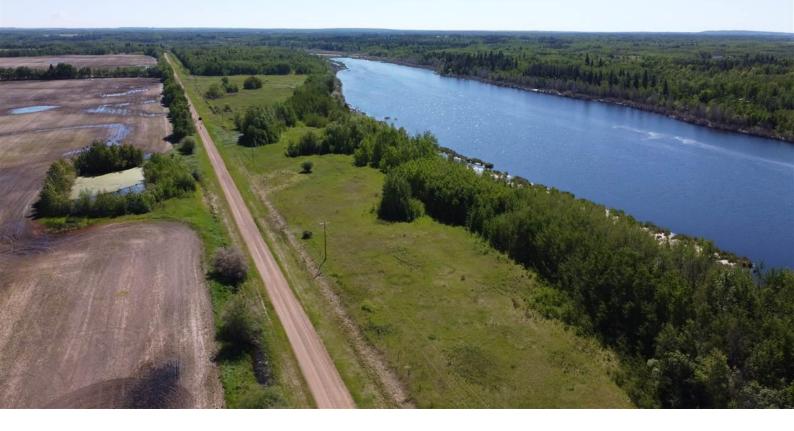

## Rural Westlock County Alberta

\$145,900

SUBDIVISION UNDERWAY!!!....THIS 25 ACRE PARCEL IS CURRANTLY BEING SUBDIVIDED INTO 5 LOTS CONTAINING APPROX 5 ACRES EACH. EACH LOT IS PRICED AT \$145,900.00. SUBDIVISION TO BE COMPLETE IN SPRING OF 2024. GREAT OPERTUNITY TO OWN LAND ON A LAKE. ATTENTION CAMPERS AND RECREATIONAL ENTHUSIASTS.....THE SEASON IS FAST APPROCHING. GET OUT AND ENJOY ALBERTAS BEAUTY. LAKEFRONT LIVING ON HELLIWELL LAKE. AMAZING VIEWS !!!! LOCATED JUST OFF HIWAY 2 APPROXIMATELY 6 MILES NORTH OF CLYDE. POWER AND NATURAL GAS NEAR PROPERTY LINES. RECREATIONAL WONDERLAND WITH PRIVATE BOATING AND FISHING. 15 MIN FROM WESTLOCK, 40 MIN TO ATHABASCA AND 45 FROM ST ALBERT. GREAT OPPORTUNITY HERE!!! A DEFINITE MUST SEE!! (id:6769)