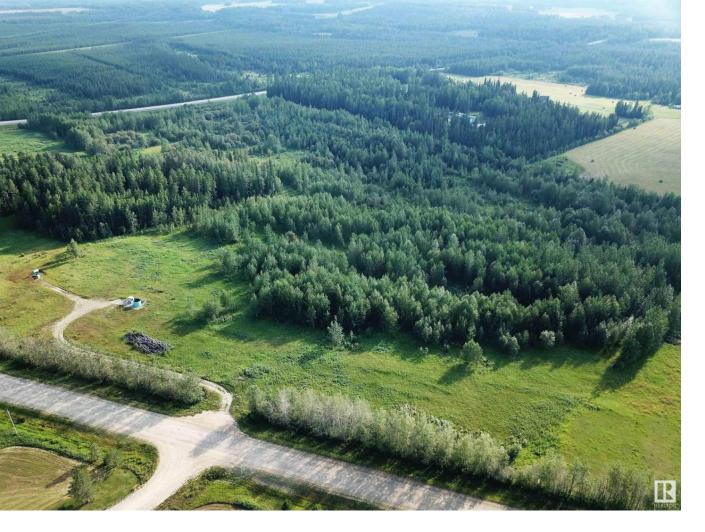

## TWP Road 534 Range Road 174A Rural Yellowhead AB

\$189,000

7.19 ACRES, ONE MNUTE FROM THE TOWN OF EDSON, JUST OFF PAVEMENT AND RANGE ROAD 174A (GRANDE PRAIRIE TRAIL). Zoned Country Residential District, Which has Many Permitted And Discretionary Uses. Build your dream home on this beautiful land surrounded by trees. This is the perfect location for those looking for peaceful country living and being within close proximity to town. No Restrictive Covenants Or Restrictions on this Piece of Land. You can Build a New Home, Set up a Modular or Mobile Home, Build a Cabin or Simply Pull Your Holiday Trailer onto the Land. Directions From Edson: Take HWY 748 North, East onto Township Road 534, North on 174A, property is on the Left West side of the road. Sign is up! Adjacent Lots Also Listed FOR SALE!