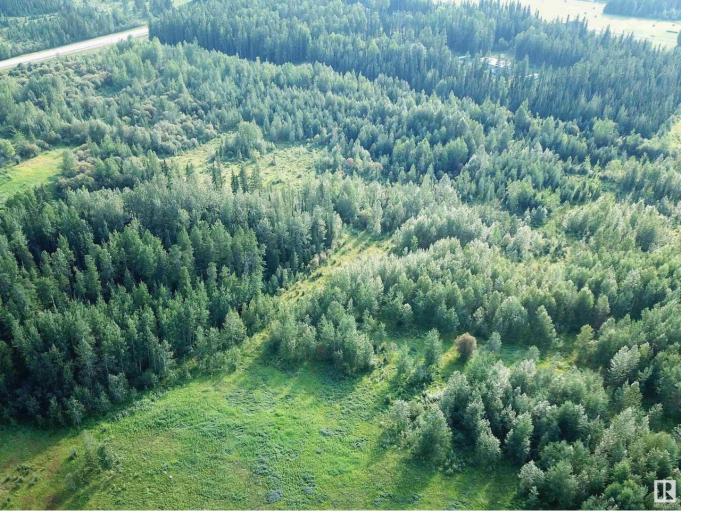

## TWP Road 534 Range Road 174A Rural Yellowhead AB

\$204,000

11.32 ACRES, ONE MNUTE FROM THE TOWN OF EDSON, JUST OFF PAVEMENT AND RANGE ROAD 174A (GRANDE PRAIRIE TRAIL). Zoned Country Residential District, Which Has Many Permitted And Discretionary Uses. The Perfect Country Hide-away to Build your New Home on. No Restrictive Covenants Or Restrictions on this Piece of Land. You can Choose to Build a New Home, Set up a Modular or Mobile Home, Build a Cabin or Simply Pull Your Holiday Trailer onto the Land. This Beautiful Land is Surrounded by Trees With a Beautiful Building Site. This is the Perfect Location for Those Looking for Peaceful Country Living and Being Within Close Proximity to Town. Directions From Edson: Take HWY 748 North, East onto Township Road 534, North on 174A, property is on the Left West side of the road. Sign is up! Adjacent Lots Also Listed FOR SALE!