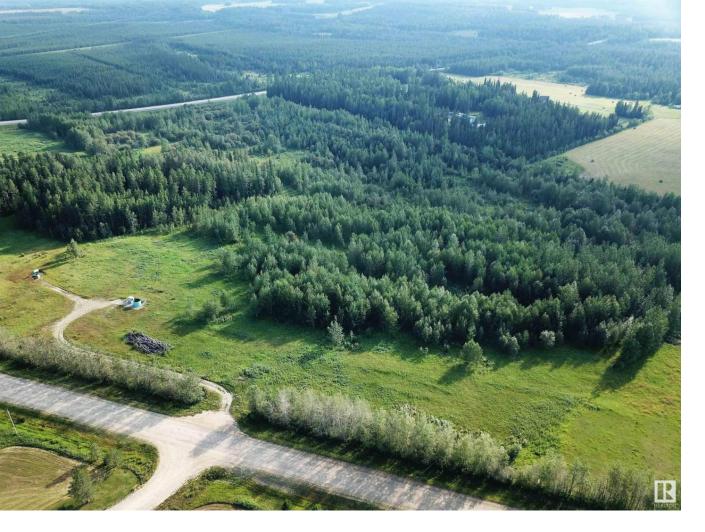

## TWP Road 534 Range Road 174A Rural Yellowhead AB

\$208.000

12.13 ACRES, ONE MNUTE FROM THE TOWN OF EDSON, JUST OFF PAVEMENT AND RANGE ROAD 174A (GRANDE PRAIRIE TRAIL). Zoned Country Residential District, Which Has Many Permitted And Discretionary Uses. The Perfect Country Hide-away to Build your New Home on This is the perfect location for those looking for peaceful country living and being within close proximity to town. No Restrictive Covenants Or Restrictions on this Piece of Land. You can Build a New Home, Set up a Modular or Mobile Home, Build a Cabin or Simply Pull Your Holiday Trailer onto This Beautiful Land is Surrounded by Trees With a Beautiful Building Site. This is the Perfect Location for Those Looking for Peaceful Country Living and Being Within Close Proximity to Town. Lease Revenue of \$2,750 a Year. Directions From Edson: Take HWY 748 North, East onto Township Road 534, North on 174A, property is on the Left West side of the road. Sign is up! Adjacent Lots Also Listed FOR SALE!