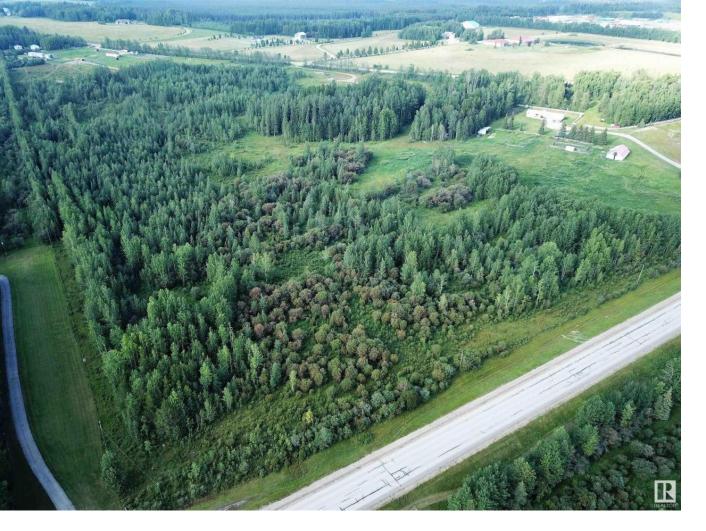

## TWP Road 534 Range Road 175 Rural Yellowhead AB

12.78 ACRES, ONE MNUTE FROM THE TOWN OF EDSON, ON PAVED ROAD, TOWNSHIP ROAD 175. Zoned Country Residential District, Which Has Many Permitted And Discretionary Uses. Perfect Location For Truckers Who Want No Road Bans. This Beautiful Land is Surrounded by Trees With a Beautiful Building Site nestled in the many trees for privacy. No Restrictive Covenants Or Restrictions on this Piece of Land. You can Build a New Home, Set up a Modular or Mobile Home, Build a Cabin or Simply Pull Your Holiday Trailer onto the Land. This is the Perfect Location for Those Looking for Peaceful Country Living and Being Within Close Proximity to Town. Directions From Edson: Take HWY 748 North, East onto Township Road 534, Property is on the North Side of the Road. Sign is up! Listing Presented By: