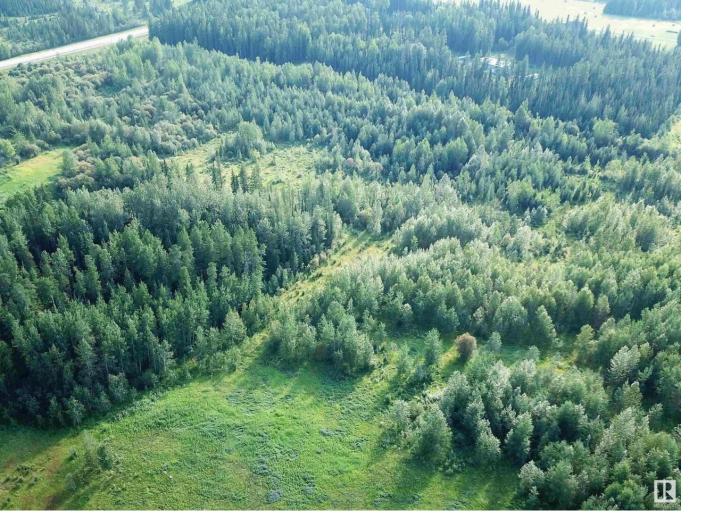

## TWP Road 534 Range Road 175 Rural Yellowhead AB

\$140,000

3.48 ACRES, ONE MNUTE FROM THE TOWN OF EDSON, ON PAVED ROAD, TOWNSHIP ROAD 175. Zoned Country Residential District, Which Has Many Permitted And Discretionary Uses. This Beautiful Land is Surrounded by Trees With a Beautiful Building Site nestled in the many trees for privacy. This is the Perfect Location for Those Looking for Peaceful Country Living and Being Within Close Proximity to Town. No Restrictive Covenants Or Restrictions on this Piece of Land. You can Build a New Home, Set up a Modular or Mobile Home, Build a Cabin or Simply Pull Your Holiday Trailer onto the Land. Directions From Edson: Take HWY 748 North, East onto Township Road 534, Property is on the North Side of the Road. Sign is up!