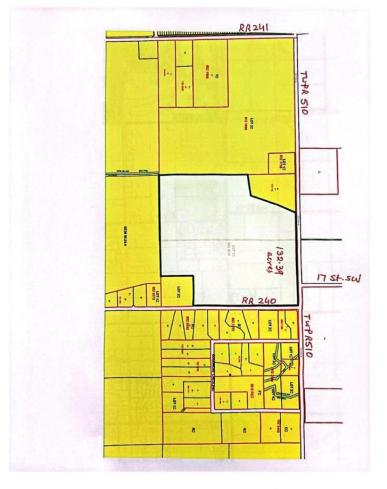

## Rural Leduc County Alberta

132.39 acres, more or less, located on TWPR 510 Between RR 241 & 240 in Leduc County. It is extremely well located excellent piece of land just steps east of city of Beaumont, on SW Corner of TWPR 510 and RR 240. It is a great holding property for future developments situated only two minutes east of Beaumont's Colonial golf course and only five minutes to Eagle Rock Golf course on RR 234 & TWPR 510. Easy Access to city of Beaumont, City of Edmonton south side, South Edmonton shopping establishments, 15 minutes to Edmonton International Airport and Nisku and city of Leduc Industrial Business parks. It is Certainly a great investment for future developments. (id:6769)