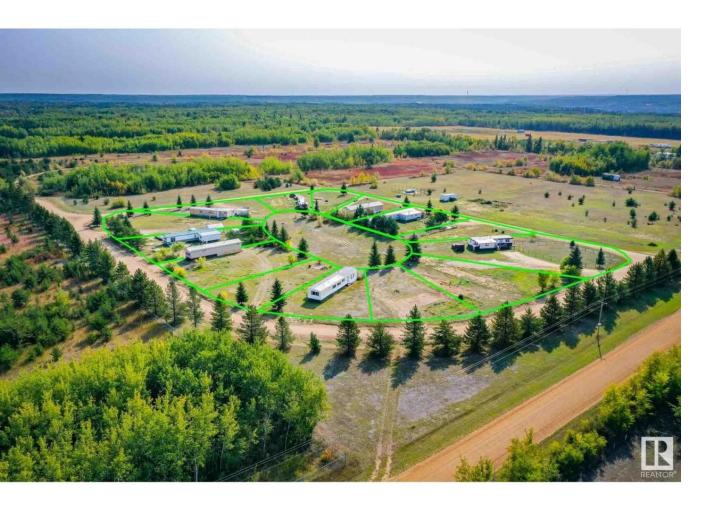

## Rural Athabasca County Alberta

\$35,250

The perfect place to park the RV with serviced lots starting at \$35,250.00! All lots are serviced with water, sewer, natural gas & power. Why pay the crazy RV rental prices when you can own your own land? Pine Meadow is a great location, just minutes from the town of Athabasca, close to the golf course, ball diamonds, Peace River trail and a quick drive to the Athabasca River or Calling Lake. The lots range from .25 of an acre to .35 of an acre, zoned MHP and ready for your residential or recreational development. Condo fees of \$215.00/mo apply. The Condo fees cover garbage pickup, maintenance and snow removal to common property. GST Applies (id:6769)