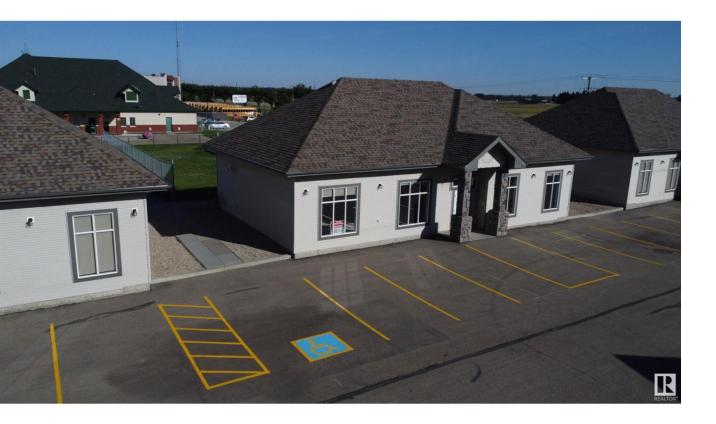

## Beaumont Alberta \$575,000

Own or lease your own building today. 1948 sq ft main floor in Magasin Business Park. Each building has its own title within a bare land condo. Built to accommodate a variety of users such as medical, legal, retail, office or professionals. All wood frame construction, clear span, and framed for a 16' x 10' overhead door. Each building is individually serviced for utilities. Total of 30 parking stalls. High exposure from Hwy 625 & Magasin avenue. (id:6769)