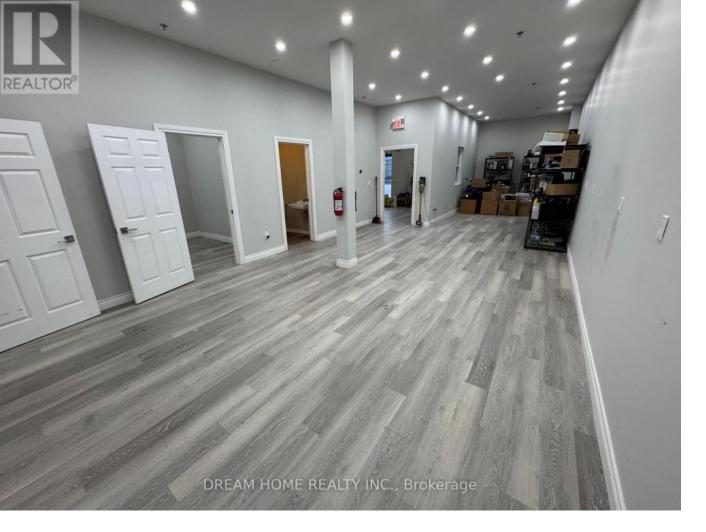

## 565 Edward Avenue Unit 5 Richmond Hill Devonsleigh Ontario

\$1,550,000

Rare zoned MC-1 industrial unit in a fast developing area in Richmond Hill. Well maintained and managed with total 3031 sqft area(MPAC), and proximate 20' Clearance. Proximate 1000sqft office(newly renovated and 10'4"" ceiling) and 2031 sqft warehouse(~20ft clearance). The entire unit is heating and cooling control with top brand commercial AC unit. Warehouse is equipped with an extra gas radiant heater for energy efficiency. There's extra proximate 1100sqft mezzanine(~9' ceiling) with kitchenette as a bonus which is not included in the total area(3031sqft). Ground level drive-in garage door with one man door. Zoning MC-1 which can fit many use. (id:6769)