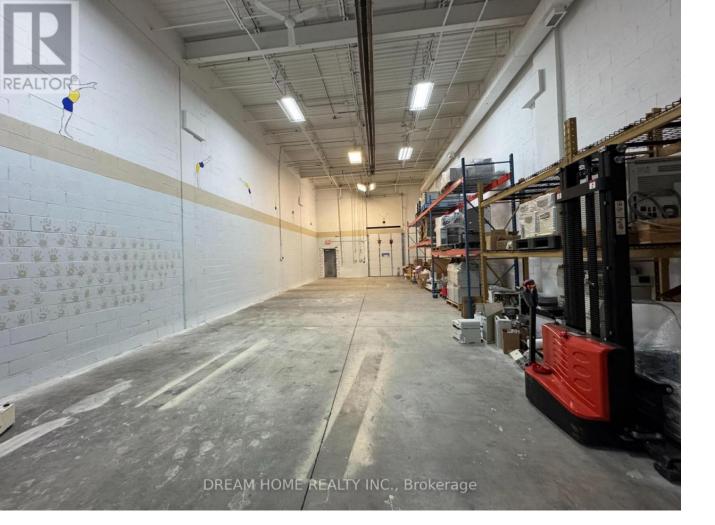

## 565 Edward Avenue Unit 5 Richmond Hill Devonsleigh Ontario

\$1,525,000

Client RemarksRare zoned MC-1 industrial unit in a fast developing area in Richmond Hill. Well maintained and managed with total 3031 sqft area(MPAC), and proximate 20' Clearance. Proximate 1000sqft office(newly renovated and 10'4"" ceiling) and 2031 sqft warehouse(~20ft clearance). The entire unit is heating and cooling control with top brand commercial AC unit. Warehouse is equipped with an extra gas radiant heater for energy efficiency. There's extra proximate 1100sqft mezzanine(~9' ceiling) with kitchenette as a bonus which is not included in the total area(3031sqft). Ground level drive-in garage door with one man door. Zoning MC-1 which can fit many use. (id:6769)