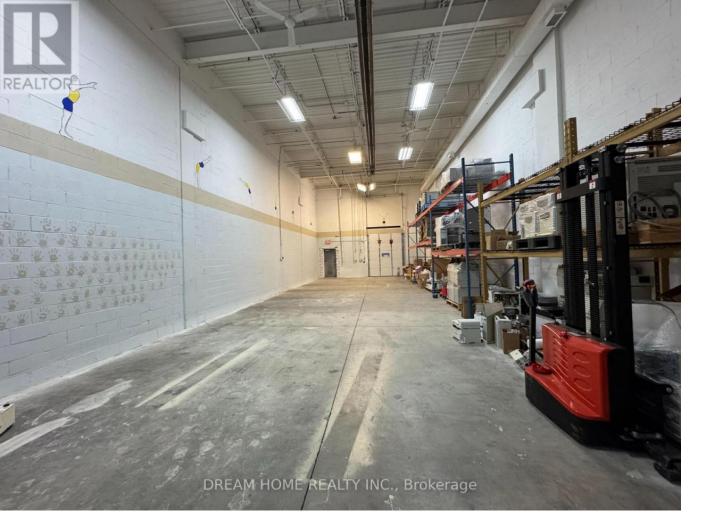

## 565 Edward Avenue Unit 5 Richmond Hill Devonsleigh Ontario

About 2031 sqft of 20' high clearance wharehouse with around 1100 sqft newly renovated office(10' ceilling). There's additional ~1100qsft hig ceilling(~8') mezzanine with kitchenette as a bonus which is not included in the total area(3031sqft). MC-1 zoning wihch fits many business. AC covers entire unit and there's an extra radiant heater in the warehouse for a more fuel effient option. Drive-in loading dock available for industrial use. (id:6769) Listing Presented By: