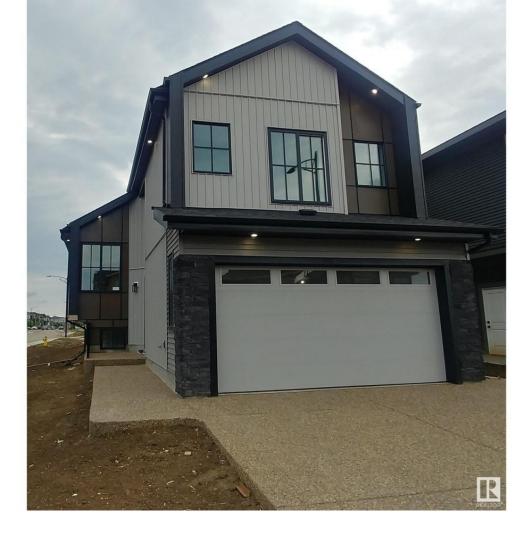

## Edmonton Alberta

\$2.600

Stunning, newly constructed bi-level home offering over 1800 sqft. of modern open concept living with cathedral ceiling! Corner lot offers loads of windows flooding the main floor with plenty of light. Enjoy contemporary sleek design with high end finishes throughout. Your gourmet kitchen includes a gas stove, built-in microwave and a large island. The main level also offers 3 good size bedrooms including a second master bedroom with its own ensuite and access to the deck. There is also an additional 4-piece bath to share with the 2nd and 3rd bedrooms and a stackable washer and dryer. Upper-level offers a large master bedroom with a walk-in closet and a luxurious 5-piece master ensuite with a jetted jacuzzi tub, a double vanity and a separate shower. Enjoy the benefits of a double attached garage and additional parking for a corner lot. Located in a peaceful, family-friendly neighborhood, this bi-level home is close to schools, parks, shopping, and major highways for easy commuting. (id:6769)