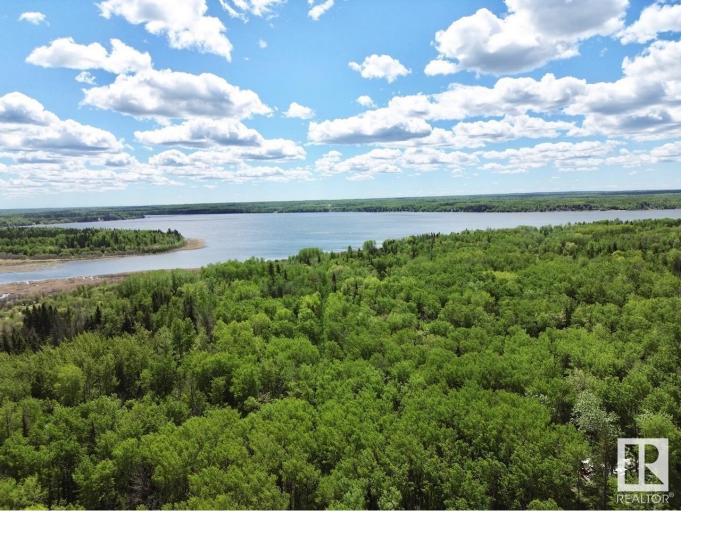

## Rural Athabasca County Alberta

\$299,900

STUNNING 20 ACRES AT SKELETON LAKE! RARE opportunity to own this much land just off the lake! (only separated by crown land) This gated property has loads of the potential whether you're looking for the weekend espace, dream lake property or have thoughts of development! The property boasts mature trees with a road that circles the inner part of the property. This is the perfect spot for year round use whether its boating, quadding, skidooing, fishing, hunting or golfing the SKELETON LAKE AREA has it all!Located half way between Edmonton and Fort McMurray! Don't miss out on this great property! (id:6769)