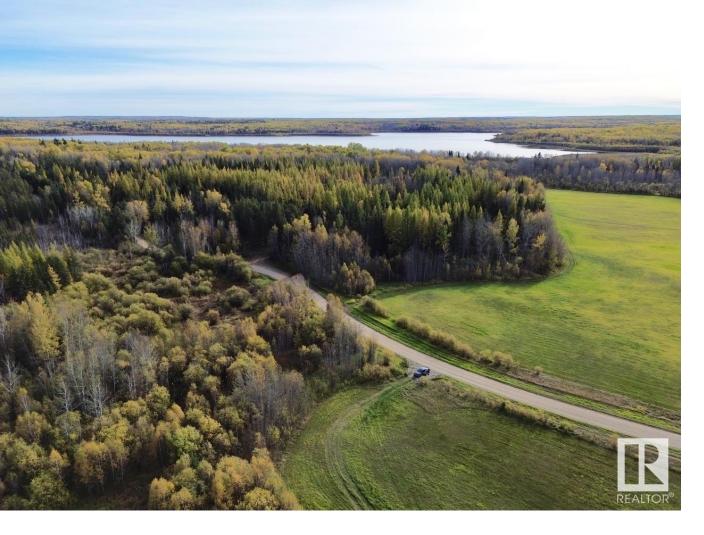

## Rural Athabasca County Alberta

\$130,000

ALMOST 20 ACRES 2 MIN FROM HOPE LAKE AB! This is the perfect opportunity for the outdoor enthusiast! Just pull out the RV and enjoy nature or make plans to build your dream home! This property has a mix of some open land and mature treed area. Only minutes from Hope Lake this property is perfect if you like boating, quadding, skidooing, camping, hunting and so much more! 15 min to Boyle for any amenities you'd need or 35 min to Athabasca! Half way between Edmonton and Fort McMurray this is the perfect escape from the city and doesn't break the bank! (id:6769)