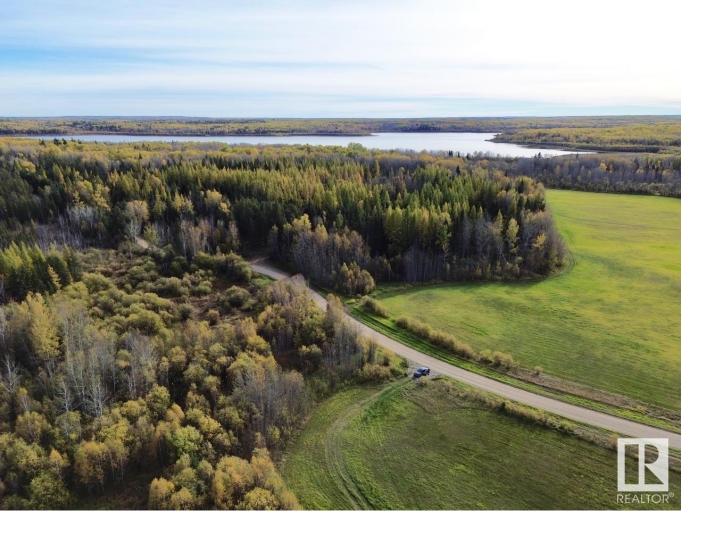

## W4 18;65;33;NW Rural Athabasca County AB

ALMOST 20 ACRES 2 MIN FROM HOPE LAKE AB! This is the perfect opportunity for the outdoor enthusiast! Just pull out the RV and enjoy nature or make plans to build your dream home! This property has a mix of some open land and mature treed area. Only minutes from Hope Lake this property is perfect if you like boating, quadding, skidooing, camping, hunting and so much more! 15 min to Boyle for any amenities you'd need or 35 min to Athabasca! Half way between Edmonton and Fort McMurray this is the perfect escape from the city and doesn't break the bank!