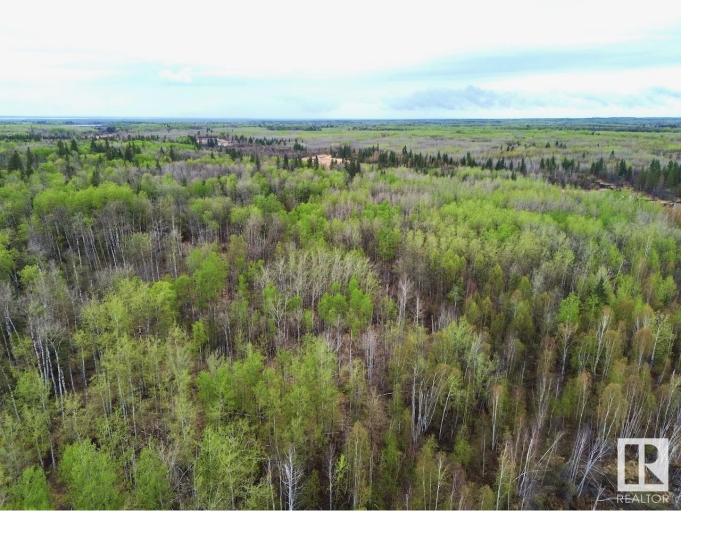

## Rural Athabasca County Alberta

\$179,900

ONCE IN A LIFETIME OPPORTUNITY TO OWN 160 ACRES JUST SOUTH OF SKELETON LAKE and the SUMMER VILLAGE OF MEWATHA BEACH! 2 min west of BOYLE, AB this quarter section is the perfect recreational paradise! Skeleton Lake and area is perfect for fishing, swimming, boating, quadding, skidooing, hunting and more! Approx half way between Edmonton and Fort McMurray this property would provide the perfect escape from the city! Don't miss out on this awesome opportunity! (id:6769)