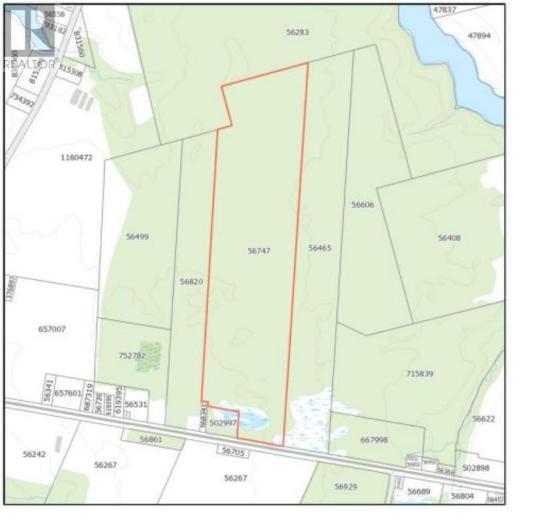

## West Devon West Devon Prince Edward Island \$42,000

Attention land lovers. Here is a large piece of acerage/property consisting of 76.75 +- acres. PID 56747. Located off the north side of the Western Rd in West Devon. This property consists of woodland and also cut over land with a gradual slope. Property is easily accessible from the highway Route 2. This property would be a great investment for selling starter trees and a prime location for a new home or hobby farm. Located approximately 35 minutes from Confederation Bridge. 20 minutes to Summerside or 10 Minutes to the town of O'leary. (id:6769) Listing Presented By: