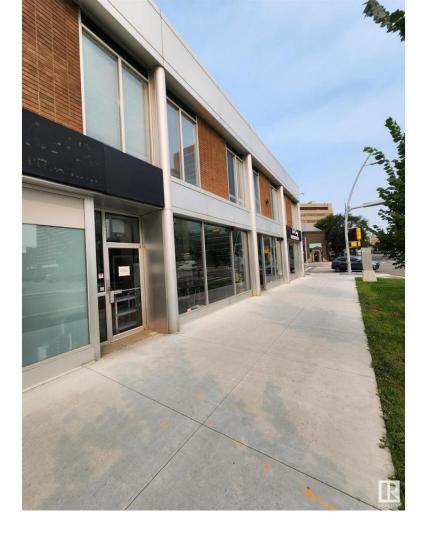

## Edmonton Alberta

\$199.900

Fully fixtured restaurant in excellent location with high visibility on Jasper Ave and across from General Hospital. End Cap with maximum street visibility. 2811 sq. ft. Recently updated with large canopy, gas burners, large prep areas. Gorgeous interior comes with tables/chairs.. 77 seats. Heavy walk-in traffic and excellent take out with densely populated area. Ideal for eat-in, take out, and CATERING!! Attractive lease with options to renew. (id:6769)